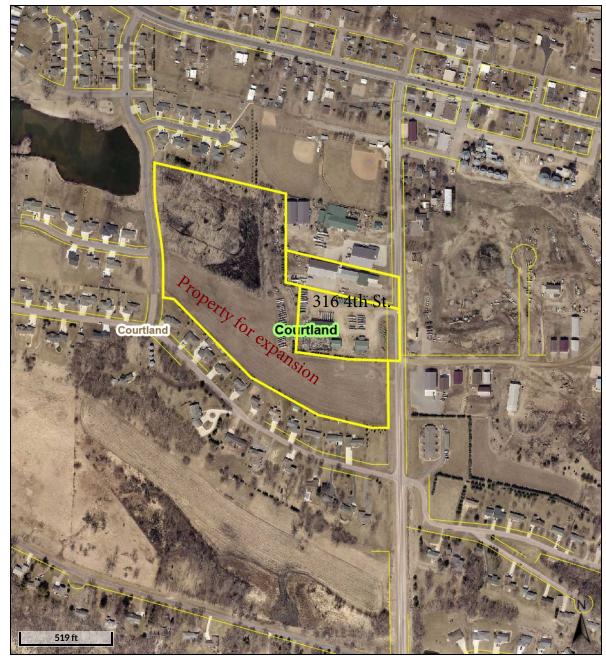

Overview

Legend

Right of Way

NOTICE OF PLANNING AND ZONING PUBLIC HEARING

THE COURTLAND PLANNING AND ZONING COMMISSION WILL HOLD A PUBLIC HEARING ON DECEMBER 15, 6:30 P.M., IN THE CITY COUNCIL CHAMBERS IN CONSIDERATION OF A CONDITIONAL USE PERMIT FOR COURTLAND WASTE HANDLING BUSINESS EXPANSION ON PROPERTY SOUTH AND WEST OF 316 4TH STREET.